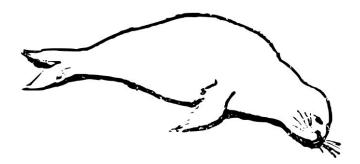

## Sea Life - Guess Who?

Use the clues to name each of the marine creatures and use arrows to match them up with their pictures. Colour your marine animals.

| I hide in rockpools                               |
|---------------------------------------------------|
| I use a bright colour to warn that I am dangerous |
| I have eight arms                                 |
| I shouldn't be touched                            |
| I am a                                            |
|                                                   |
|                                                   |
|                                                   |
| I have sharp spines                               |
| I have tubed feet                                 |
| I like to eat seaweed                             |
| I have five teeth                                 |
| I am a                                            |
|                                                   |
|                                                   |
|                                                   |
| I like to eat squid and fish                      |
| I have fur                                        |
| I breathe air                                     |
| I have whiskers                                   |
| I am a                                            |
|                                                   |
|                                                   |
| I have scales                                     |
| I can hold my breath for a long time              |
| I have a shell on my back                         |
| I am a reptile                                    |

I am a \_ \_ \_ \_