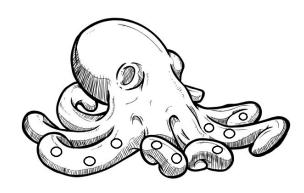

## Sea Life - Guess Who?

Use the clues to name each of the marine creatures and use arrows to match them up with their pictures. Colour your marine animals.

| I hide in rockpools                               |
|---------------------------------------------------|
| I use a bright colour to warn that I am dangerous |
| I have eight arms                                 |
| I shouldn't be touched                            |
| I am a                                            |
|                                                   |
|                                                   |
|                                                   |
| I have sharp spines                               |
| I have tubed feet                                 |
| I like to eat seaweed                             |
| I have five teeth                                 |
| I am a                                            |
|                                                   |
|                                                   |
|                                                   |
| I like to eat squid and fish                      |
| I have fur                                        |
| I breathe air                                     |
| I have whiskers                                   |
| I am a                                            |
|                                                   |
|                                                   |
| I have scales                                     |
| I can hold my breath for a long time              |
| I have a shell on my back                         |
| I am a reptile                                    |

I am a \_ \_ \_ \_