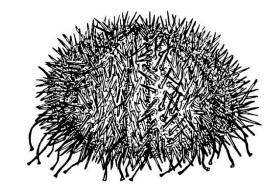

## Sea Life - Guess Who?

Use the clues to name each of the marine creatures and use arrows to match them up with their pictures. Colour your marine animals.

| I hide in rockpools                               |
|---------------------------------------------------|
| I use a bright colour to warn that I am dangerous |
| I have eight arms                                 |
| I shouldn't be touched                            |
| I am a                                            |
|                                                   |
|                                                   |
|                                                   |
| I have sharp spines                               |
| I have tubed feet                                 |
| I like to eat seaweed                             |
| I have five teeth                                 |
| I am a                                            |
|                                                   |
|                                                   |
|                                                   |
| I like to eat squid and fish                      |
| I have fur                                        |
| I breathe air                                     |
| I have whiskers                                   |
| I am a                                            |
|                                                   |
|                                                   |
| I have scales                                     |
| I can hold my breath for a long time              |
| I have a shell on my back                         |
| I am a reptile                                    |

I am a \_ \_ \_ \_