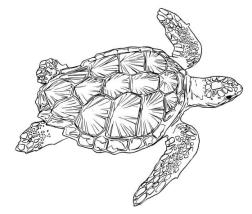

## Sea Life - Guess Who?

Use the clues to name each of the marine creatures and use arrows to match them up with their pictures. Colour your marine animals.

| I hide in rockpools                               |
|---------------------------------------------------|
| I use a bright colour to warn that I am dangerous |
| I have eight arms                                 |
| I shouldn't be touched                            |
| I am a                                            |
|                                                   |
|                                                   |
|                                                   |
| I have sharp spines                               |
| I have tubed feet                                 |
| I like to eat seaweed                             |
| I have five teeth                                 |
| I am a                                            |
|                                                   |
|                                                   |
|                                                   |
| I like to eat squid and fish                      |
| I have fur                                        |
| I breathe air                                     |
| I have whiskers                                   |
| I am a                                            |
|                                                   |
|                                                   |
| I have scales                                     |
| I can hold my breath for a long time              |
| I have a shell on my back                         |
| I am a reptile                                    |

I am a \_ \_ \_ \_